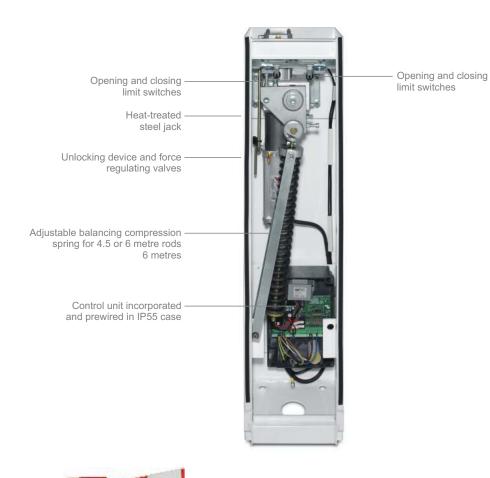

## **Hydraulic barriers**

Hydraulic barriers for any residential or condominium use with aluminium booms up to 6 metres.

Absolutely silent operation.

Cabinet treated with cataphoresis, painted with powder paints and fired in a kiln at 180°C.

BA100 control unit incorporated, selectable deceleration during opening and closing and option to connect sensitive edges to easily meet the EN 12453 standards.

Ready for installation: balancing adjustment done at the factory.