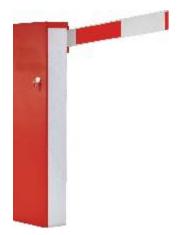

## **Hydraulic barriers**

Hydraulic barriers for any residential or condominium use with aluminium booms up to 6 metres.

Absolutely silent operation.

Cabinet treated with cataphoresis, painted with powder paints and fired in a kiln at 180°C.

BA100 control unit incorporated, selectable deceleration during opening and closing and option to connect sensitive edges to easily meet the EN 12453 standards.

Ready for installation: balancing adjustment done at the factory.